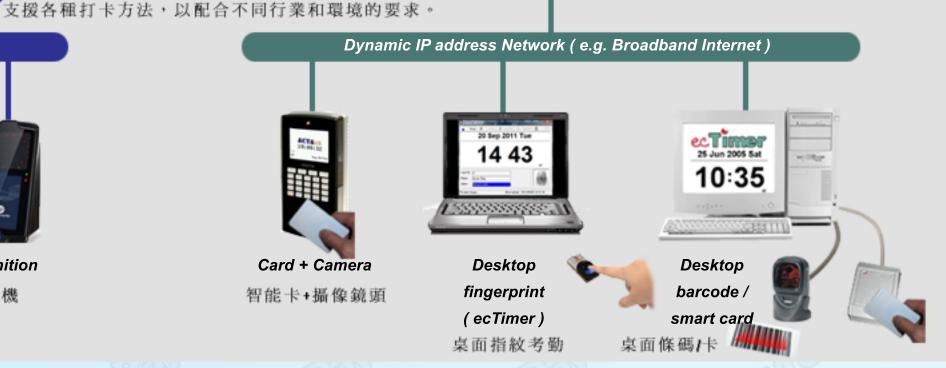

# Time & Attendance 打卡考勤

Support various "punch card" methods to fit different industries and environment.