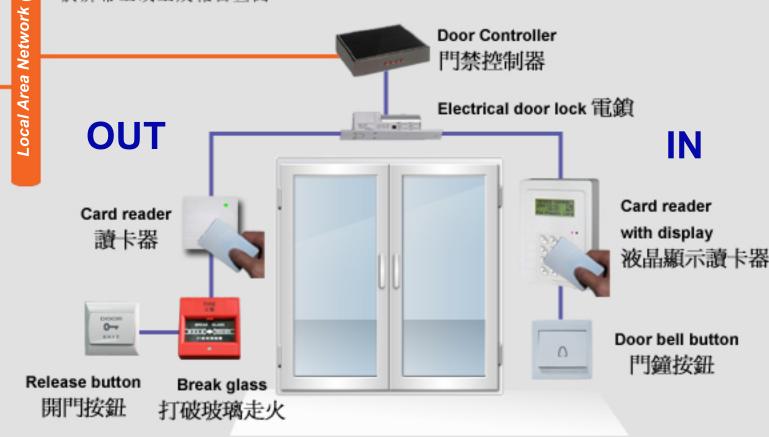

#### Door Access Control 門禁監控

Upgrade your existing keypad to smart card reader to enhance security. When a staff resigns, instead of changing the keypad password every time, just simply collect the card from the staff. All IN / OUT log are recorded so that you can check it anytime on screen or generate reports.

次更改鍵盤密碼。另外所有出入均有記錄,以便隨時 於屏幕上或生成報告查閱