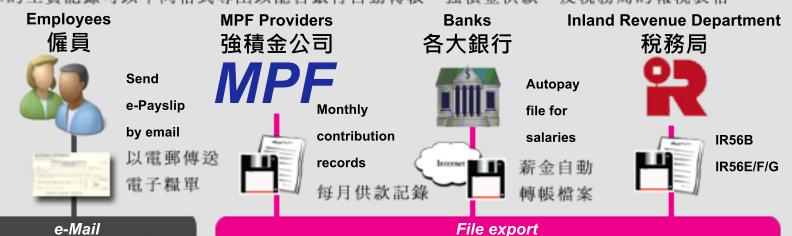

#### Payroll 薪資管理

Calculated salary records can be exported in different format for bank autopay, MPF contribution, and IRD tax forms 可以不同格式導出以配合銀行自動轉帳、強積金供款

Reporting 報表

Build-in generic report engine which can generate "true" EXCEL report without distortion. More than 30 standard reports classified in HR, Leave, Time attendance, Payroll, Taxation, etc. ,可列印真正『無走位』的Excel報表。超過30個標準報表,分類為