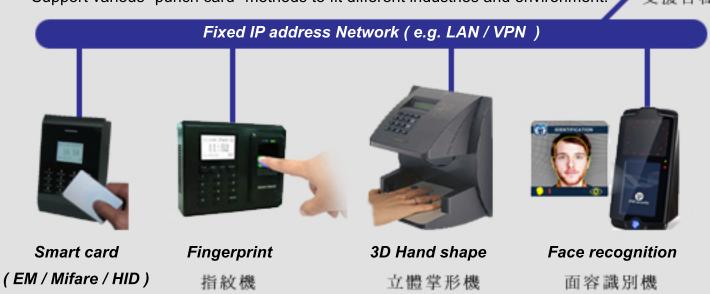

# Time & Attendance 打卡考勤

Support various "punch card" methods to fit different industries and environment.