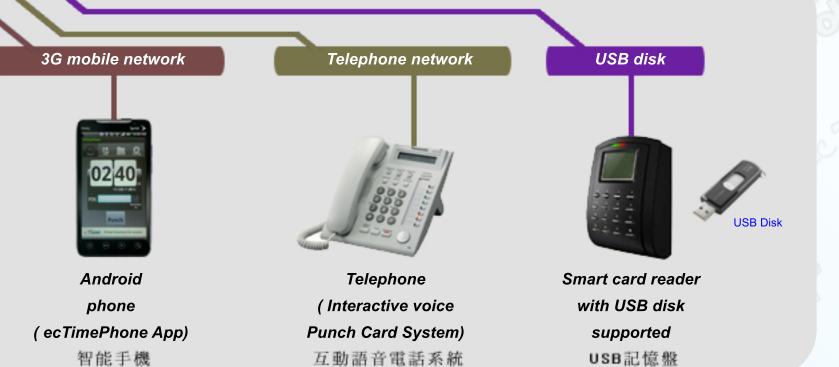

# Time & Attendance 打卡考勤

Support various "punch card" methods to fit different industries and environment.